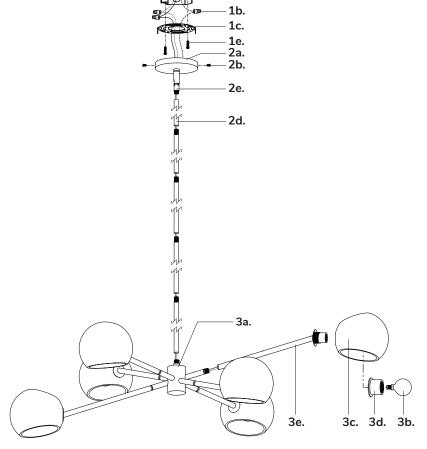

#### Step 1

Remove fixture from its original package.

Separate mounting plate (1c) from canopy (2a) by removing canopy screws (2b).

### Step 3

Attach mounting plate (1c) to electrical junction box (1a) using junction box screws provided (1e) in hardware package.

## Step 4

Determine hanging height of fixture by securing rods (2d) to swivel (2e) and fixture (3a) after feeding fixture wires through rods.

Make proper electrical connections (black to hot "L", white to neutral "N", ground to "GND") with wire nuts (1b) provided in hardware package.

## Step 6

Attach canopy (2a) to mounting plate (1c) with canopy screws (2b).

## Step 7

Secure fixture rod (3e) to fixture (3a). Attach fixture shade (3c) to fixture rod (3e) and secure with shade connector (3d). Install the recommended lamp (3b) (not provided) (referred on the socket label for maximum wattage and type) to fixture socket.